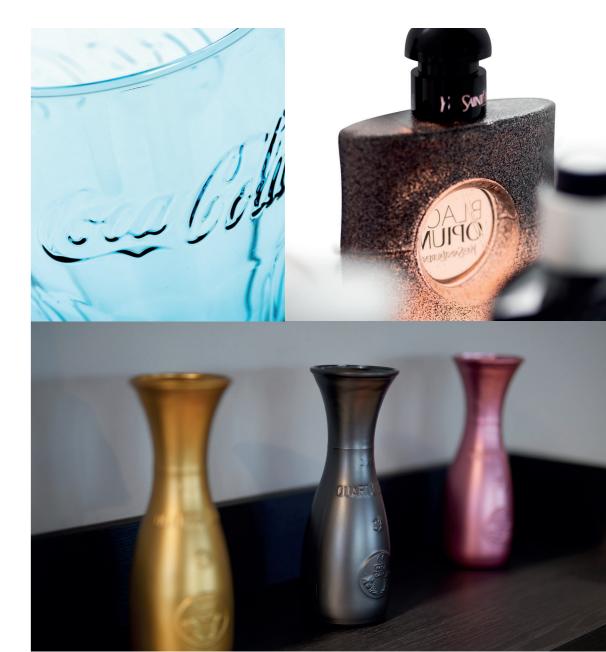

# **EFFECTS**

# **Liquid Chrome**

Composition from 1 to 3 layers
Wide range of chrome effects
Free from heavy metals
Cloud-free application

# Soft Touch

Different feel and effects High resistance with good feel

# High Scratch Resistance

High resistance
Inside and outside

# **Anti-Reflection**

Minimizes reflection in the head-up display (automotive) e.g. 1-layer structure on waterbased paint

Extremely matt

# High-Performance glass coatings

Any effects: soft / structure / satin colour variation / metallic effects

90 per cent of the preparation
is based on water

# Metallic One

1-coat metallic effect paint
Colour gradient or shimmer effect
Many different colour shades

# **Anodized One**

1-coat effect paint
Velvet matt
Many different colour shades

# Magnetic Effect

3-coat metallic effect paint
Process using special magnetic
pigments

For dark tones and silver tones

Page 22

We are aware of our responsibility – sustainable action is an integral part of our corporate philosophy.